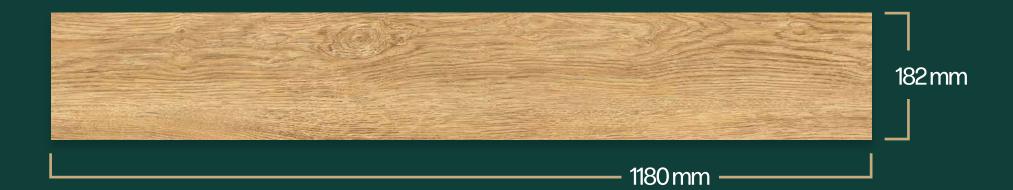

SPC VIRTUS Royal Collection floors are dedicated to the herringbone pattern of 6x128x580 mm elements, as well as to the straight lay pattern of 6x182x1180 mm elements.

#### Starline

The discreet charm of wood will bring a modern touch to luxurious interiors. The soft shade of light oak expresses peace and harmony with nature.

Straight lay pattern

6 x 182 x 1180 mm (thickness x width x length)

#### Golden Sand

Gentle and soft like footprints on sand. An intriguing pattern in warm tones with a suggestive wood grain.

Straight lay pattern

6 x 182 x 1180 mm (thickness x width x length)

#### Secret Garden

The power of nature. Expressive wood grain with visible knots on a light brown background.
Subtle and expressive at the same time.

Straight lay pattern

6 x 182 x 1180 mm (thickness x width x length)

#### Glow Breeze

A subtle, organic wood motif highlighted with striking knots and grain. The light light colour accentuates the natural characteristics of the wood.

6 x 182 x 1180 mm (thickness x width x length)

#### Full Moon

The full charm of authentic wood in a modern take.

The unique tonality strikingly combines shades

of warm brown and cool grey.

Straight lay pattern

6 x 182 x 1180 mm (thickness x width x length)

#### Amber Canyon

Decor in an amber shade of brown. It attracts attention with its natural, organic beauty. Intense, deep, decisive.

Straight lay pattern

6 x 182 x 1180 mm (thickness x width x length)

#### Silver Horizon

An original melange of natural oak wood colour with a light silver grey shade. Sophisticated decor with a touch of extravagance.

Straight lay pattern

6 x 182 x 1180 mm (thickness x width x length)

### Tiger Eye

Rich, evocative decor with contrasting wood grain.

The avant-garde character is given by darker knots and rings.

Straight lay pattern

6 x 182 x 1180 mm (thickness x width x length)

### Dark Wings

An exclusive cool colour balancing between brown and grey. Distinctive knots and tonal transitions underline the original character of the decor.

Straight lay pattern

6 x 182 x 1180 mm (thickness x width x length)

#### Straight lay pattern

length: 1180 mm | width: 182 mm | thickness: 6 mm

Authorised point of sale

WOODEN FLOORING MANUFACTURER