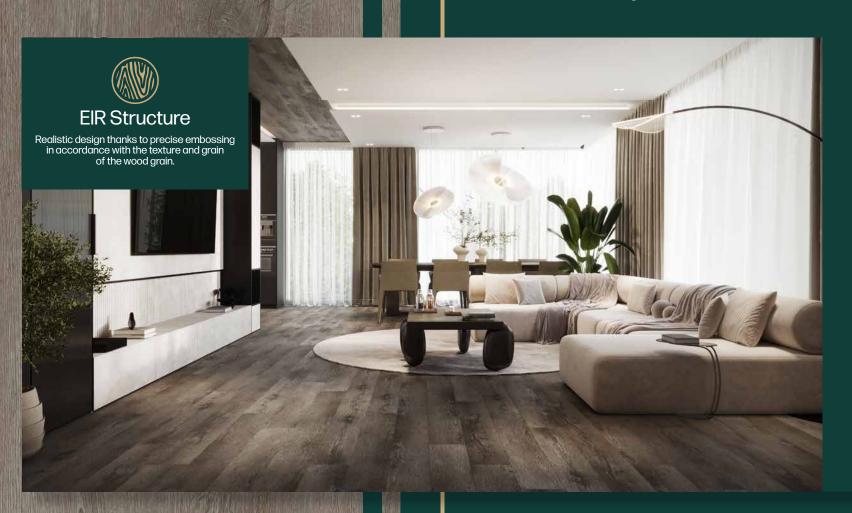

## Straight lay pattern

The plank-shaped elements in an irregularly staggered arrangement give the floor a natural effect.

The standard arrangement perfectly emphasises the spacious character of open spaces. It highlights the grain and colour of the wood décor in an attractive way.