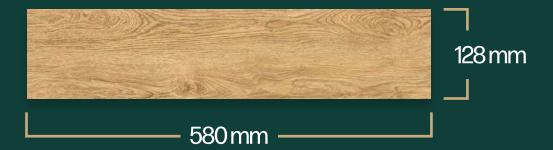

SPC VIRTUS Royal Collection floors are dedicated to the herringbone pattern of 6x128x580 mm elements, as well as to the straight lay pattern of 6x182x1180 mm elements.

#### Sunstone

A radiant decor with warm, sunny tones with distinctive wood grain. Timelessly elegant in a classic herringbone pattern.

Classical herringbone

6 x 128 x 580 mm (thickness x width x length)

#### Perla

Sophisticated decor in light tones. A shade of creamy white, with a delicate pattern will brighten up the space.

Classic herringbone

6 x 128 x 580 mm (thickness x width x length)

#### Calm Dusk

The dark colour of earthy brown highlights the sophisticated grain of the wood. The expressive grain pattern creates an interesting rhythm.

Classical herringbone

6 x 128 x 580 mm (thickness x width x length)

#### Classic herringbone

length: 580 mm | width: 128 mm | thickness: 6 mm