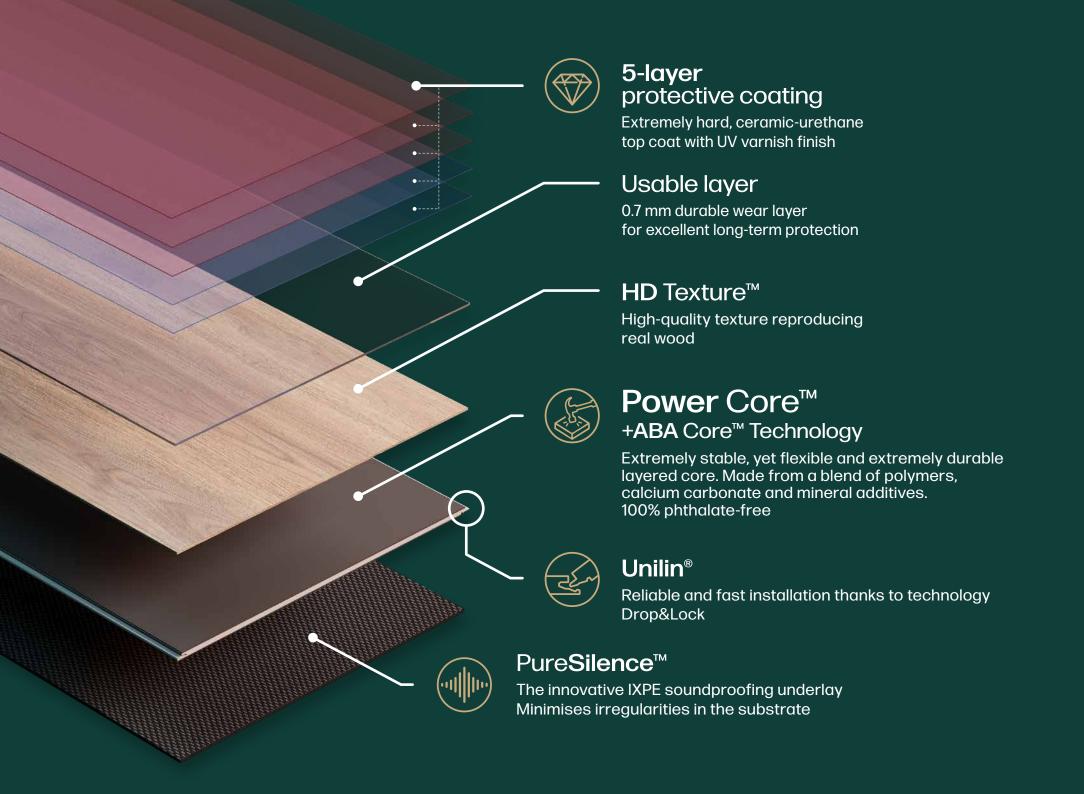

Thanks to the ground-breaking Power Core and ABA Core technology, SPC flooring from Jawor-Parkiet offers unparalleled durability, making it the perfect choice for any interior. In addition, the 0.7 mm thick wear layer, covered with a 5-layer protective coating, guarantees superior scratch resistance.

# Exceptional functionality thanks to advanced technology

SPC flooring is an excellent example of using the latest technological developments for exceptional functionality and convenience at every stage. The design of the floors not only enables installation tailored to the requirements and nature of the investment, but also guarantees the highest quality and durability in everyday use.