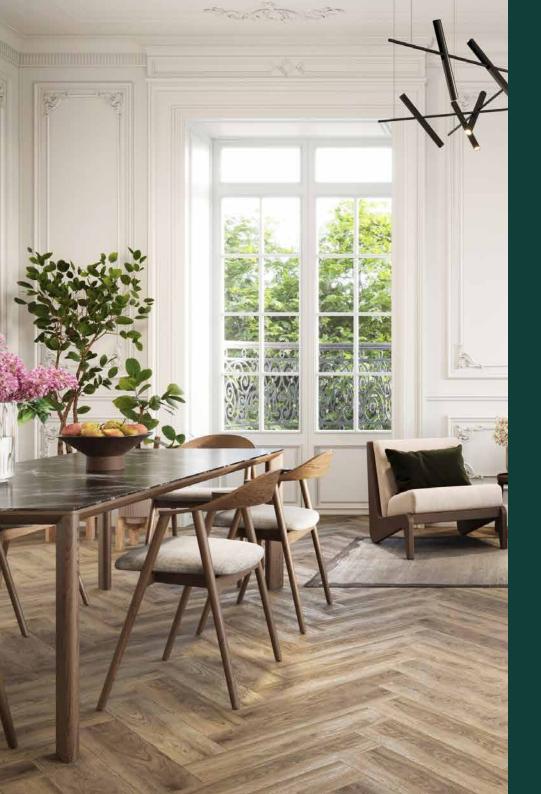

#### Virtus Royal Collection

SPC exclusive floor series

JAWOR-PARKIET.PL®
WOODEN FLOORING MANUFACTURER

#### Virtus Royal Collection

VIRTUS Royal Collection by Jawor-Parkiet, is a proposal from the premium segment. It offers 12 decors modelled on the texture and drawing of real wood. The striking, expressive palette reflects interior trends in a luxurious way.

SPC VIRTUS Royal Collection floors are dedicated to the herringbone pattern of 6x128x580 mm elements, as well as to the straight lay pattern of 6x182x1180 mm elements.