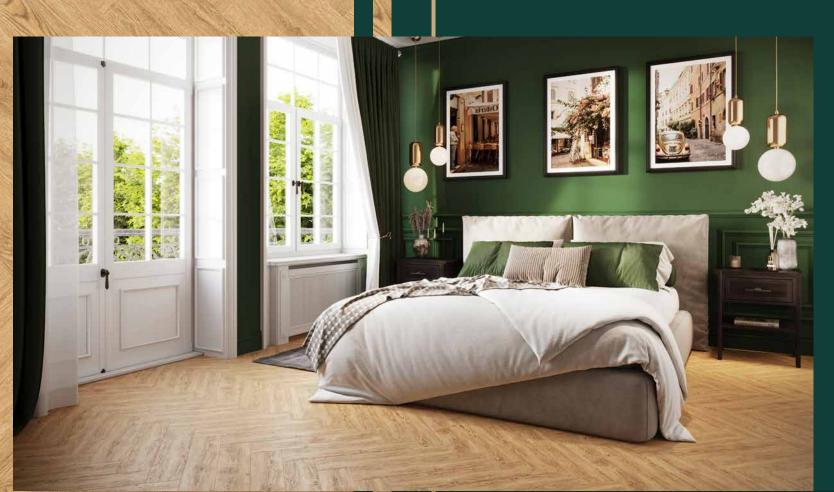

#### Virtus Royal Collection

VIRTUS Royal Collection by Jawor-Parkiet, is a proposal from the premium segment. It offers 12 decors modelled on the texture and drawing of real wood. The striking, expressive palette reflects interior trends in a luxurious way.

SPC VIRTUS Royal Collection floors are dedicated to the herringbone pattern of 6x128x580 mm elements, as well as to the straight lay pattern of 6x182x1180 mm elements.

# Classic herringbone It is a design that stands out for its timeless elegance. It combines classic and modern in a striking way. The symmetrical arrangement is made up of elements in the shape of narrow rectangles, arranged perpendicularly to each other. The distinctive pattern perfectly emphasises the style of the interior, from classic and vintage to modern classic. VIRIUS SPC FLOORS BY JAWOR-PARKIET