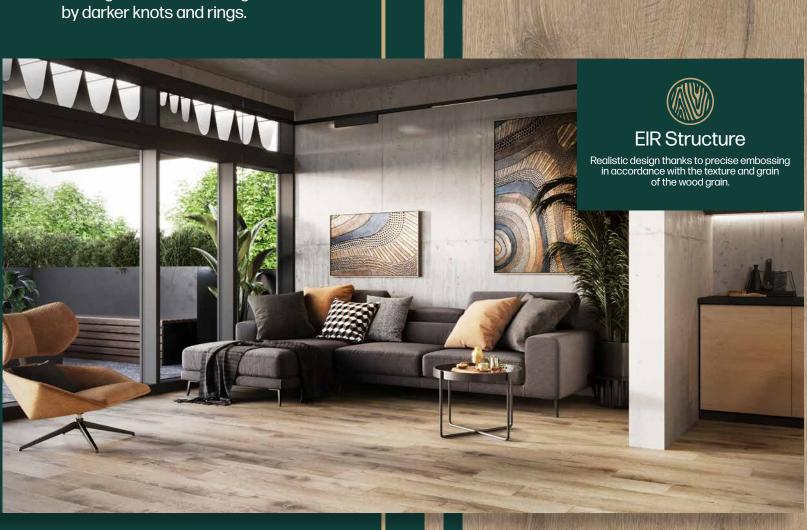

### Tiger Eye

Rich, evocative decor with contrasting wood grain.

The avant-garde character is given by darker knots and rings.

Straight lay pattern

6 x 182 x 1180 mm (thickness x width x length)