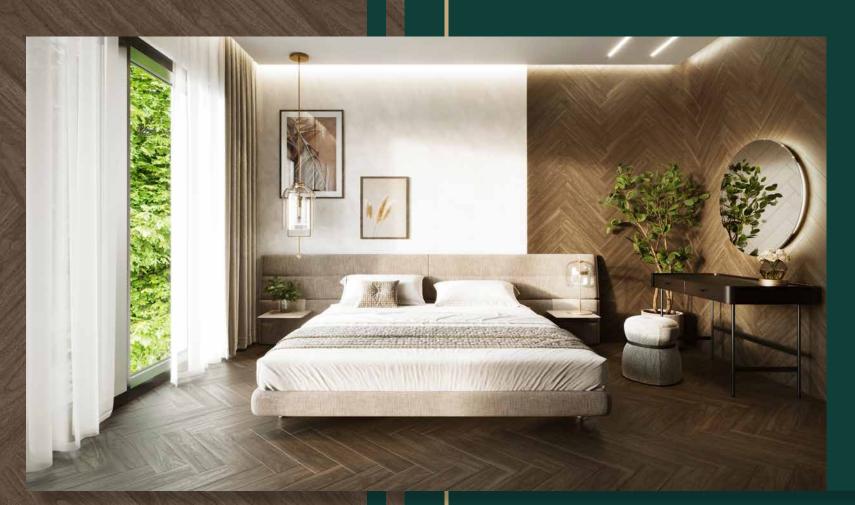

## Straight lay pattern

The plank-shaped elements in an irregularly staggered arrangement give the floor a natural effect.

The standard arrangement perfectly emphasises the spacious character of open spaces. It highlights the grain and colour of the wood décor in an attractive way.

#### Starline

The discreet charm of wood will bring a modern touch to luxurious interiors. The soft shade of light oak expresses peace and harmony with nature.

Straight lay pattern

6 x 182 x 1180 mm (thickness x width x length)